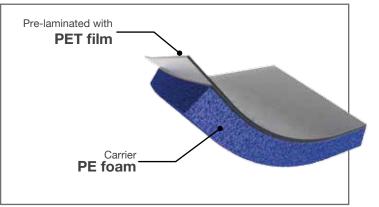

The MS FOAM range is available in two versions with different thicknesses: MS FOAM SA (Self-Adhesive) selfadhesive foam with paper liner, and MS FOAM PET with polyester film laminated foam.

| Foam thickness (mm)<br>guaranteed minimum | MS FOAM PET      |
|-------------------------------------------|------------------|
| 1.10                                      | MS FOAM 1100 PET |
| 1.70                                      | MS FOAM 1700 PET |
| 2.10                                      | MS FOAM 2100 PET |
| 2.60                                      | MS FOAM 2600 PET |
|                                           |                  |

PET film thickness: 0.25 mm