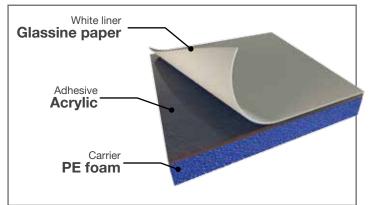

# Filmic and cloth adhesive tapes Soft tapes

The BiesSse<sup>®</sup> range of soft adhesive tapes offers competitive cost-print quality ratio. Thanks to their slightly more elastic structure, these tapes provide better printing performance than rigid adhesive tapes. They are characterised by a construction based on a soft carrier of various types and thickness combined with different adhesives and liners.

### Available liners

| Туре                   | SOFT | LC | FLAT |
|------------------------|------|----|------|
| PE coated creped paper |      | S  |      |
| Glassine paper         | S    |    | S    |