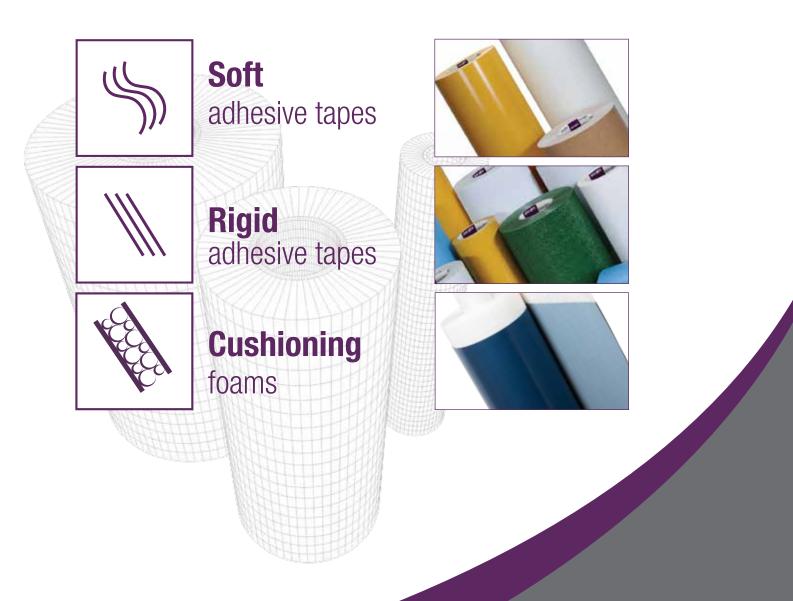

# Filmic and cloth adhesive tapes Soft tapes

The BiesSse<sup>®</sup> range of soft adhesive tapes offers competitive cost-print quality ratio. Thanks to their slightly more elastic structure, these tapes provide better printing performance than rigid adhesive tapes. They are characterised by a construction based on a soft carrier of various types and thickness combined with different adhesives and liners.

## **Rigid tapes**

The BiesSse<sup>®</sup> range of rigid adhesive tapes, among the widest on the market, is ideal for mounting printing plates on polyester carriers for the post-print sector. It is suitable for different print jobs, such as label printing and flexible packaging printing.

## BIEMTE Cushioning base for high quality post-print results

The BiesSse<sup>®</sup> MS FOAM range is mainly used for high-quality flexo post-printing of corrugated board. The closed-cell polyethylene foam backing offers high resistance and resilience, thus optimizing print process and quality. It allows for the reduction of the thickness of the printing plates, ensures excellent cushioning and press vibration absorption even at high printing speed, and avoids cardboard crush reducing dot gain and the "washboard effect".